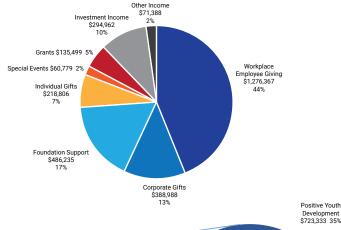

### How the Money was Raised \$2,933,024

How the Money was Invested \$2,846,955

For a complete financial report, please visit our website at berkshireunitedway.org.

All figures from 2017 form 990