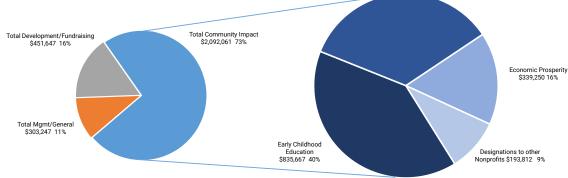

We invested \$2.09 million in a broad range of programs throughout the county to meet the needs and interests of all.